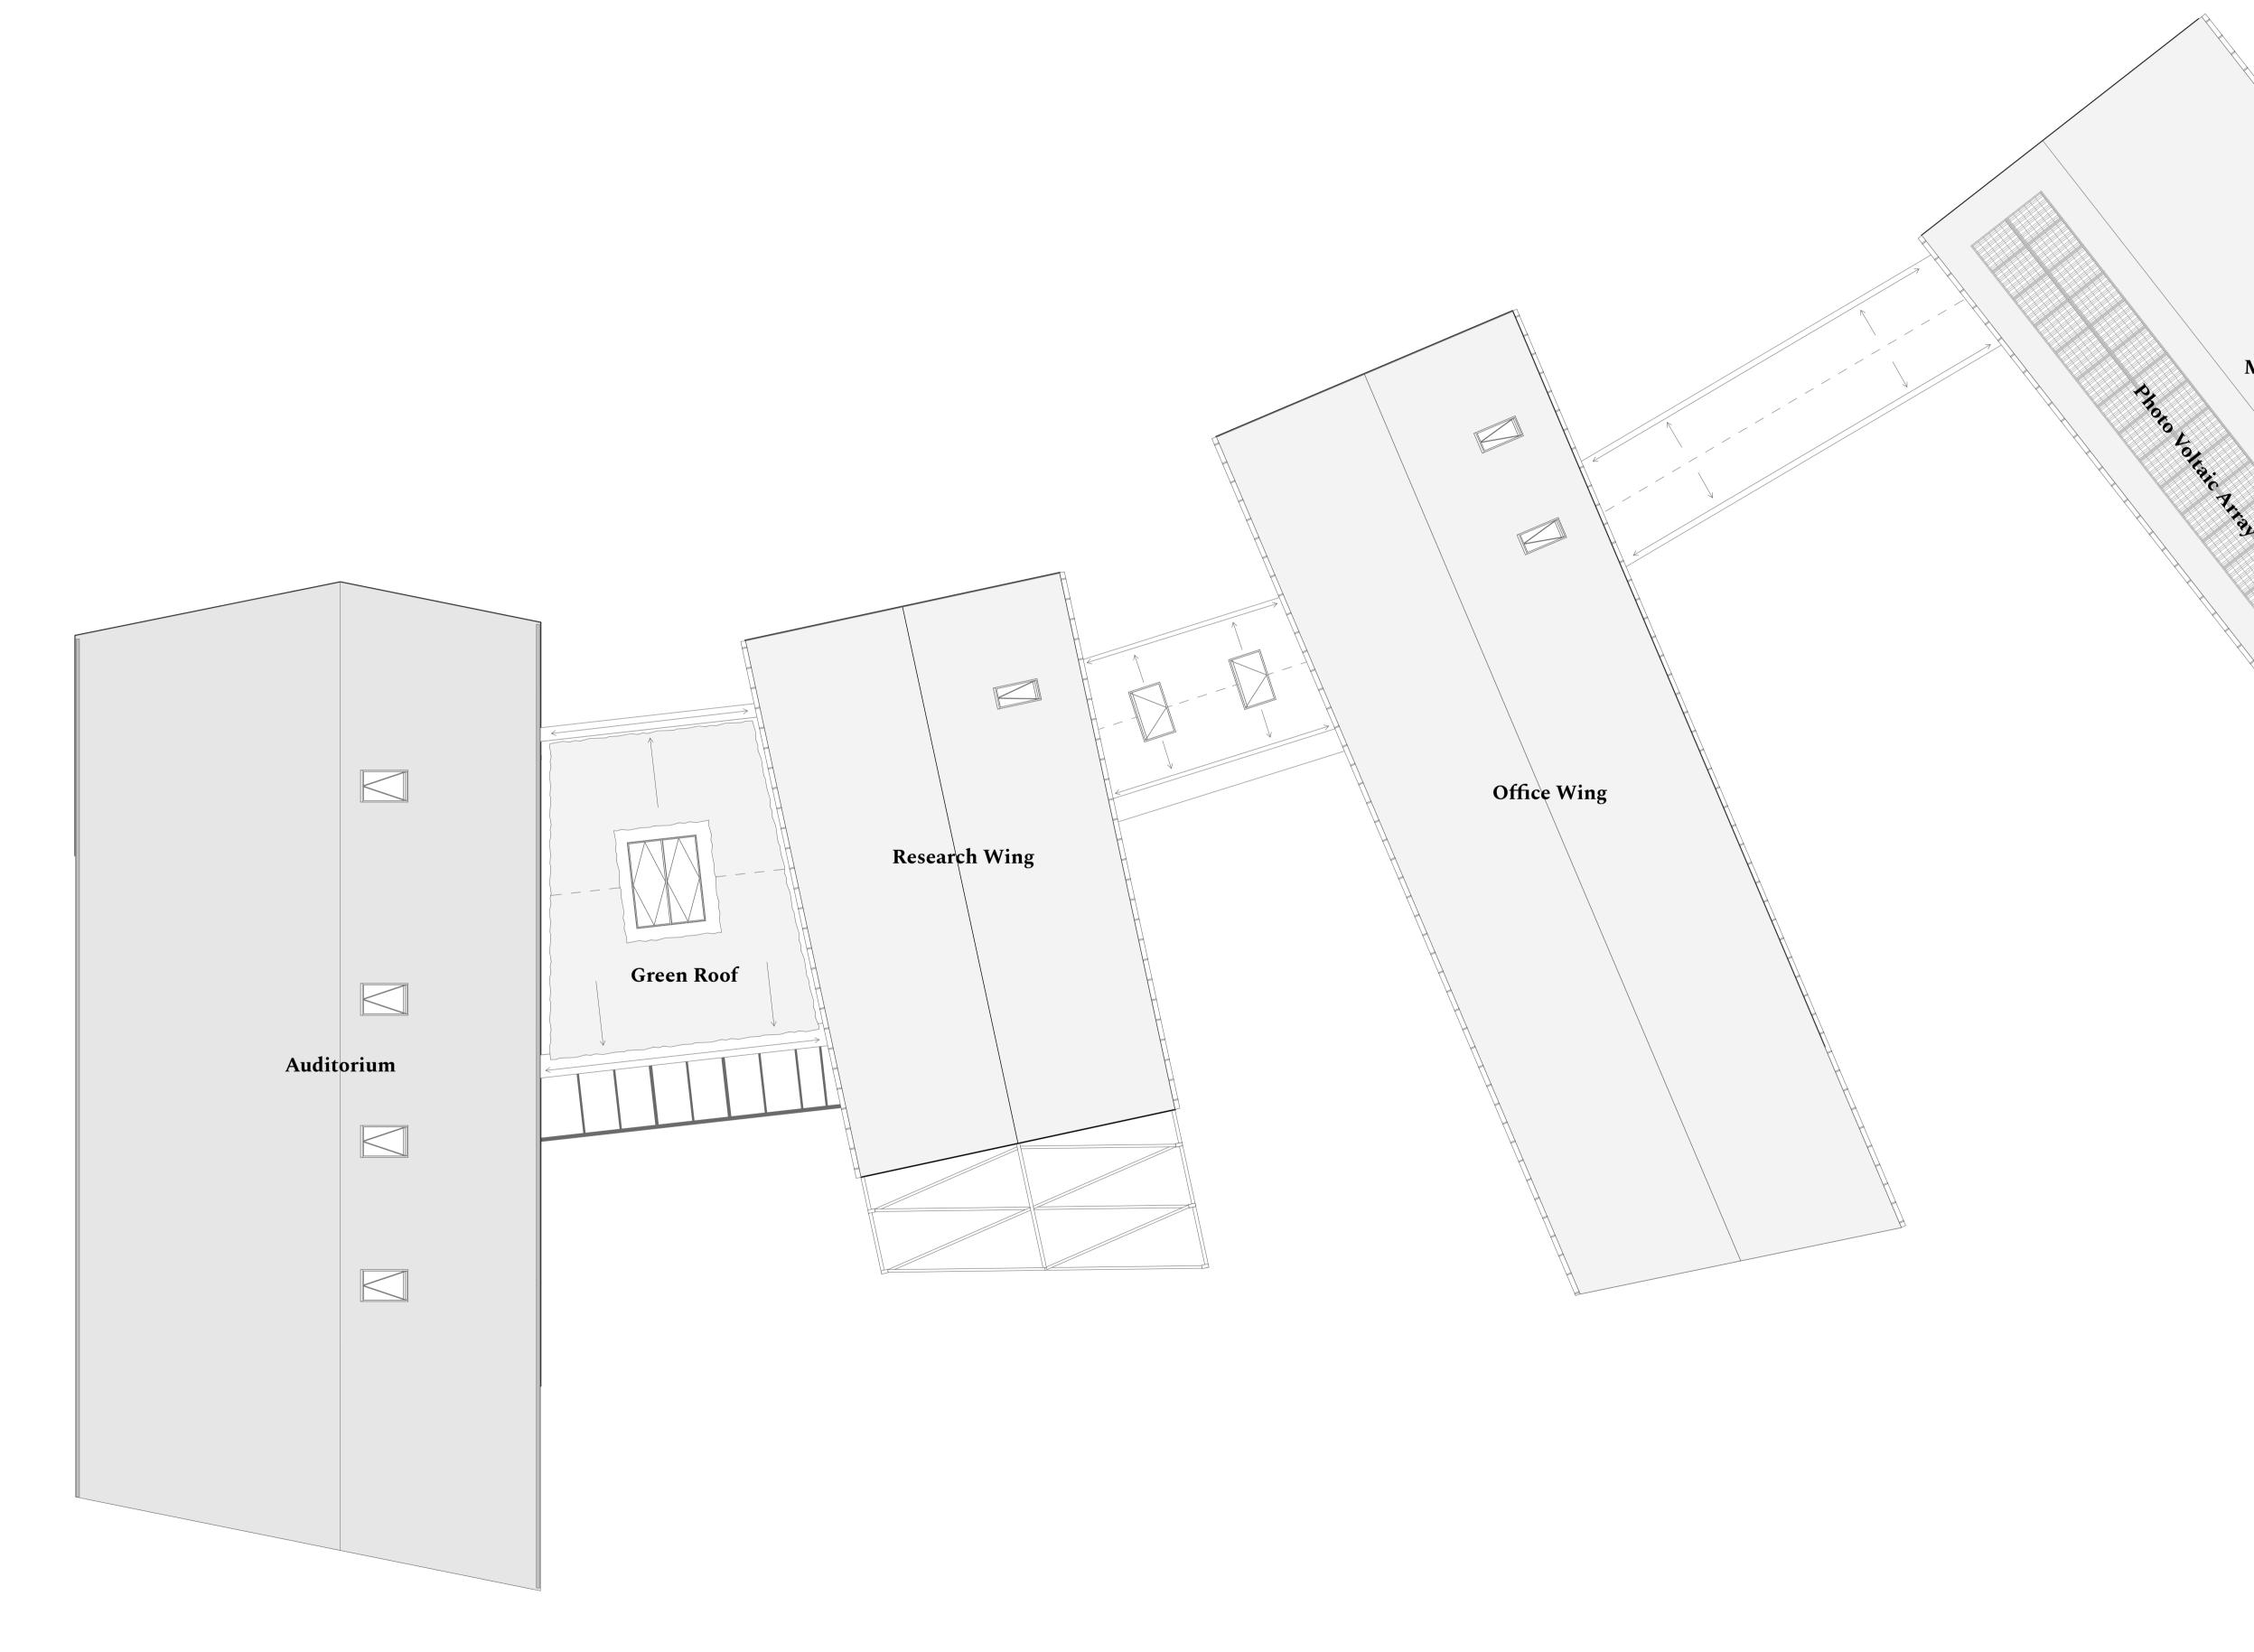

## project Bartlett Arboretum Research Building Whitehouse Farm Whitehouse Lane RG7 1HR status

PLANNING drawing title Proposed Drawin

Proposed Drawings - Phase 1 & 2 -<br/>Roof Plandrawn<br/>REchecked<br/>RBdate<br/>10 2023scale<br/>1:100 @A1Drawing CodeProjectOriginatorVolLevTypeRoleNumberRevP1138 - SNUG - XX - XX - DR - A - 1112 - /59 Rumbridge Street,info@snugarchitects.co.uk